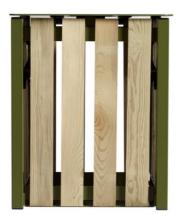

## Application: Outdoor-Green Space bin

The 50L EDEN bin (without ashtray) can be fixed or free standing, and is ideal for use in parks & Greens

### **Characteristics:**

- Structure in anti corrosion treated steel
- anti UV powder coating
- Slats in Class 4 treated wood, maintenance free
- Bag clamps to hold the bag in place
- Accessories :galvanised steel inner bucket ref 56781 and mounting feet ref 58155

# **Colours**: Wood / Olive Green 6003