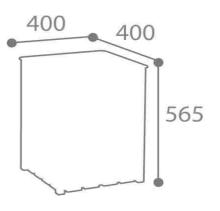

## **Dimensions:**

Without packaging : With packaging :

 Weight:
 20,77 kg
 Weight:
 21,42 kg

 Volume:
 0,111 m3
 Volume:
 0,111 m3

 Dim. (L\*I\*H):
 400x400x565 mm
 Dim. (L\*I\*H):
 435x435x585 mm

<u>Custom Code</u>: 94036090