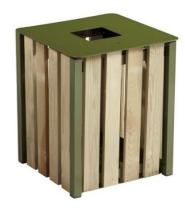

## Application: Outdoor-Green Space bin

The 50L EDEN bin (without ashtray) can be fixed or free standing, and is ideal for use in parks & Greens

### **Characteristics:**

- Structure in anti corrosion treated steel
- anti UV powder coating
- Slats in Class 4 treated wood, maintenance free
- Bag clamps to hold the bag in place
- Accessories :galvanised steel inner bucket ref 56781 and mounting feet ref 58155

#### Advantages:

- Robust
- Blends in well to the surroundings
- Treated wood give a good resistance to rot, insects and fungi
- It gives the wood a slightly greenish colouring that fades with time and does not require maintenance.
- Waste basket: Class 3: Outdoor wood with no contact with the ground or a source of prolonged humidification and without water traps.

# **Colours**: Wood / Olive Green 6003